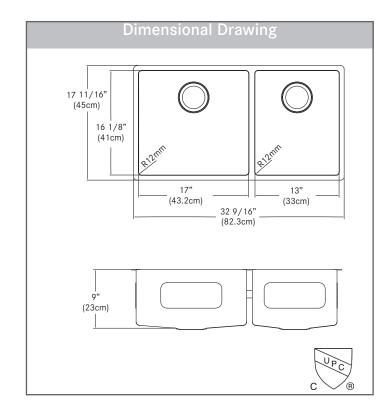

### **TECHNICAL FEATURES**

Overall Sink Size (OD) 32 9/16" x 17 11/16" Bowl Size (ID) 30 7/8" x 16 1/8"

Bowl Depth (ID) 9"

Corner Radius 12mm Minimum Cabinet Size 33"

Installation Type Undermount

Sound Coating Yes
Anti-Noise Pads Yes